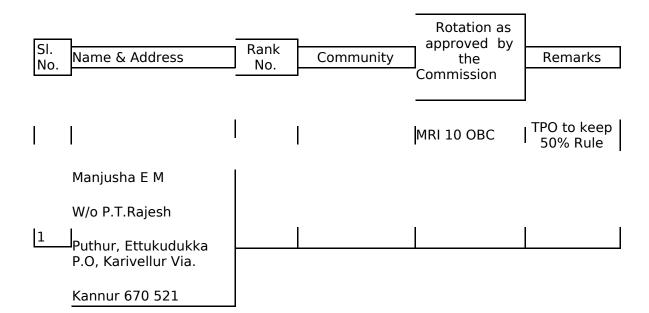

#### **PENDING TURNS**

NJD : Nil

TPO: 3(MR I 4SC, 6M and 8LC)

NCA : Nil

rotation starts from : MR I 10 OBC . Keeping MRI 10 OBC