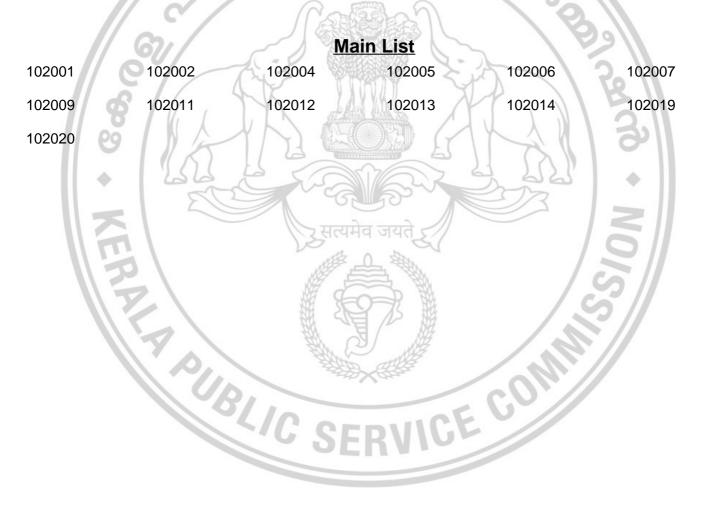

c.psc@kerala.gov.in

### KERALA PUBLIC SERVICE COMMISSION REGIONAL OFFICE, KOLLAM

PL.No.: 04/2025/ROQ Place: KOLLAM
Cat. No.: 195/2024 Date: 25/07/2025

#### **NOTIFICATION**

The following is the Probability List containing the Register Numbers of candidates who are found provisionally eligible to be included in the Ranked list, subject to the verification of the Original documents, for selection to the post of OPERATOR - STATEWIDE (Only for in- service personnel working in the Lower Categories in K.W.A) (Category No. 195/2024) in KERALA WATER AUTHORITY on 27,200-73,600/- on the basis of the ONLINE EXAM held on 31-05-2025.

The Register Numbers are arranged in their numerical sequence and the arrangement does not in any way, indicate their respective rank on the basis of the said test.



# **Probability List**

#### Number of Candidates in the Main List:

13

# **Total number of Candidates in the Probability List:**

PUBLIC SE

13

Note:- (1) Inclusion of Register Numbers in this list is purely provisional subject to scrutiny and admission of application on absolute basis. Inclusion of Register numbers in the Probability List does not confer any right on the candidate for inclusion in the Ranked List.

Note:- (2) The list has been prepared by including all eligible and qualified candidates who have attended the Online Test held on 31/05/2025.

Note:- (3) According to the existing procedure, rechecking and revaluation of answer scripts are not allowed in the case of ONLINE EXAMINATIONS but print out of the answer scripts will be issued to those candidates who apply for th